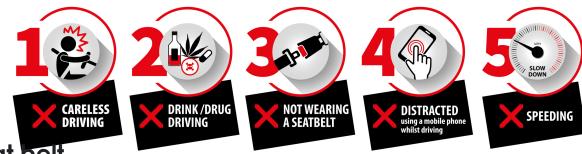

#### WILTSHIRE POLICE

# Road Safety update – Royal Wootton Bassett & Cricklade Area Board

9 October 2024

Keeping Wiltshire Safe

### #FATAL5 education





#### Not wearing a seat belt

It is a legal requirement in the United Kingdom to wear a seat belt if one is fitted, there are only a <u>few exemptions</u>. In 2017, 27% - over a quarter - of those who died in cars on the road

In 2017, 27% - over a quarter - of those who died in cars on the road were not wearing seat belts.

#### You can be fined up to £500 for not wearing a seat belt.

Wearing a seat belt not only helps protect your safety, it helps protect the safety of others.

Only one person is allowed in each seat fitted with a seat belt. Never use the same seat belt across two or more passengers.

As a passenger over the age of 14 it's your responsibility to ensure you're wearing a seat belt. Failure to do so could result in a fine.

#### Child passengers

law.

Children under 135