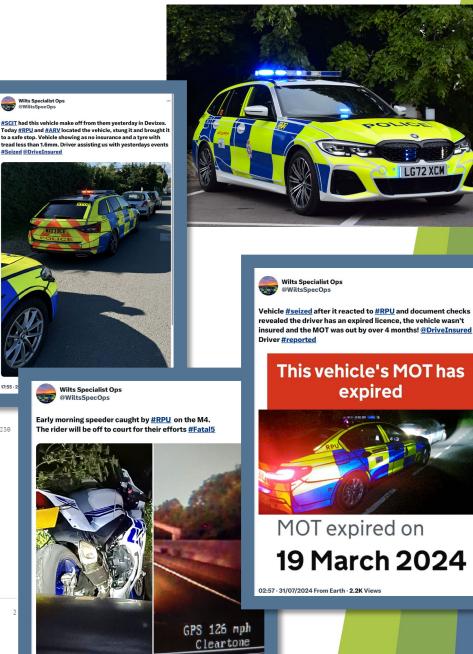

### Wider work recently

Our Roads Policing Unit (RPU) in the last quarter, covering **May to July** issued over **1551 tickets** to motorists, for numerous road related offences. The most common offences they are coming across are as follows:

#### Activity - Non-Endorsable Offences

4930

10:11 - 08/07/2024 From Farth - 3.3K Views

1430

06:05 · 22/07/2024 From Earth · 8K Views