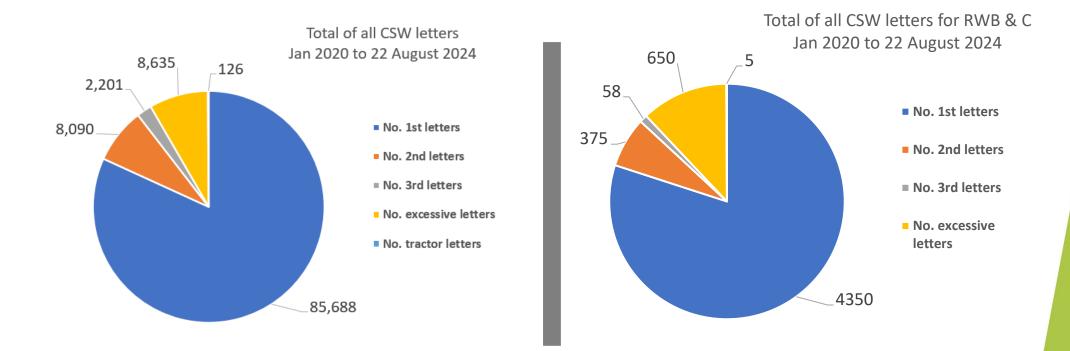

#### • CSW - RWB & Cricklade area - Data since July 2020 to 22 August 2024

|             |         |         |         | No.       |             |         |         |            |  |
|-------------|---------|---------|---------|-----------|-------------|---------|---------|------------|--|
|             | No. 1st | No. 2nd | No. 3rd | excessive | No. tractor | Total   | No. of  | Average    |  |
| Team        | letters | letters | letters | letters   | letters     | letters | watches | speeders % |  |
| Broad Town  | 3       | 0       | 0       | 0         |             | 0 3     | 3       | 2.7%       |  |
| Cricklade   | 2817    | 277     | 49      | 558       |             | 1 3702  | 202     | 10.8%      |  |
| Lyneham     | 1458    | 91      | 7       | 89        |             | 4 1649  | 141     | 1.9%       |  |
| Purton      | 72      | 7       | 2       | 3         |             | D 84    | 9       | 1.34%      |  |
| Grand Total | 4350    | 375     | 58      | 650       |             | 5 5438  | 355     | 6.9%       |  |