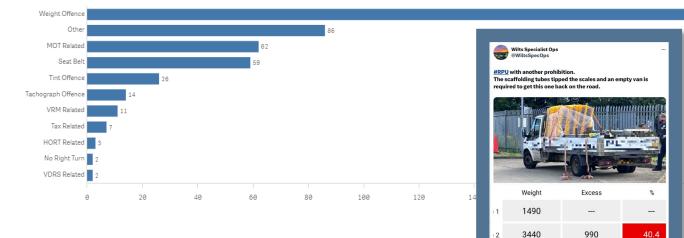

#### Activity - Non-Endorsable Offences

4930

10:11 - 08/07/2024 From Farth - 3.3K Views

1430

06:05 · 22/07/2024 From Earth · 8K Views