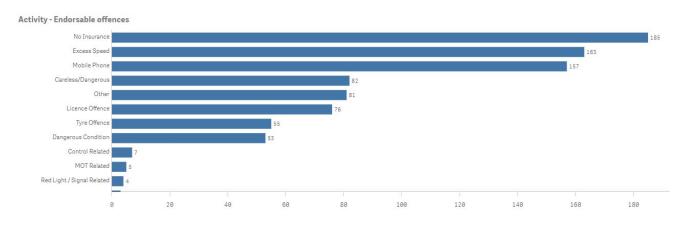

### Wider work recently

Our Roads Policing Unit (RPU) in the last quarter, covering **May to July** issued over **1551 tickets** to motorists, for numerous road related offences. The most common offences they are coming across are as follows: