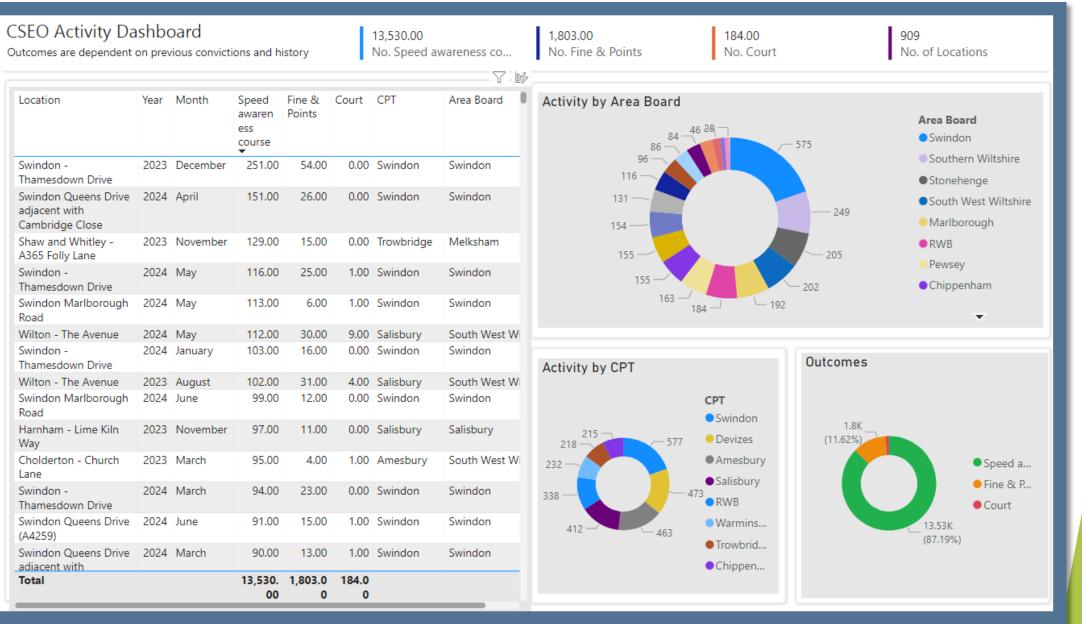

#### • CSEO – Dashboard – 1 January 2023 to 22 August 2024

#### • CSEO – RWB & Cricklade Area - 1 January 2023 - 22 August 2024