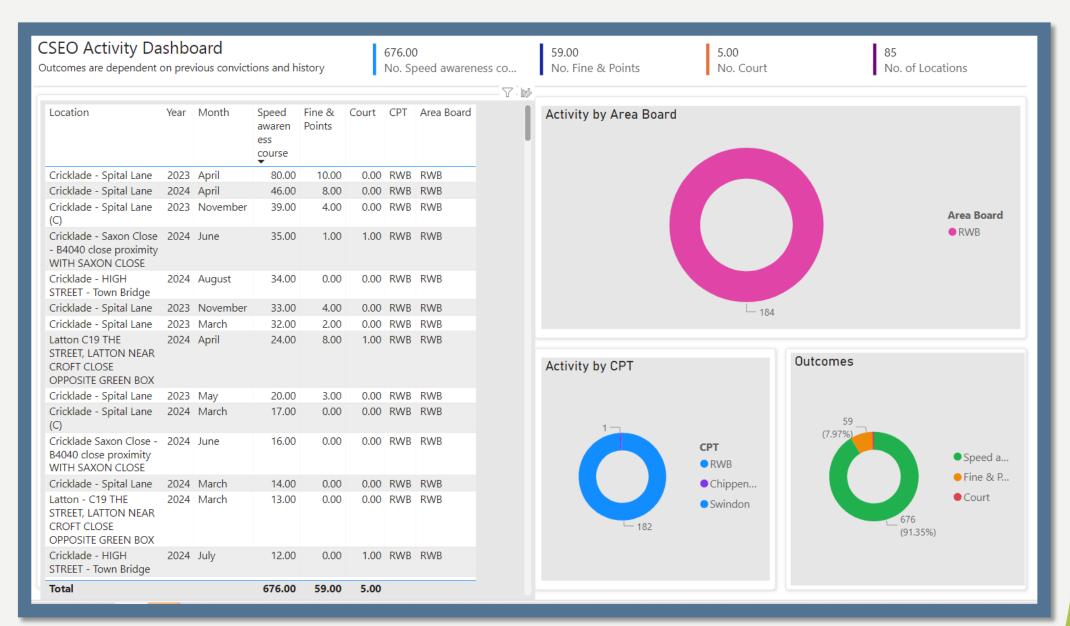

#### • CSEO – Dashboard – 1 January 2023 to 22 August 2024

#### • CSEO – RWB & Cricklade Area - 1 January 2023 - 22 August 2024