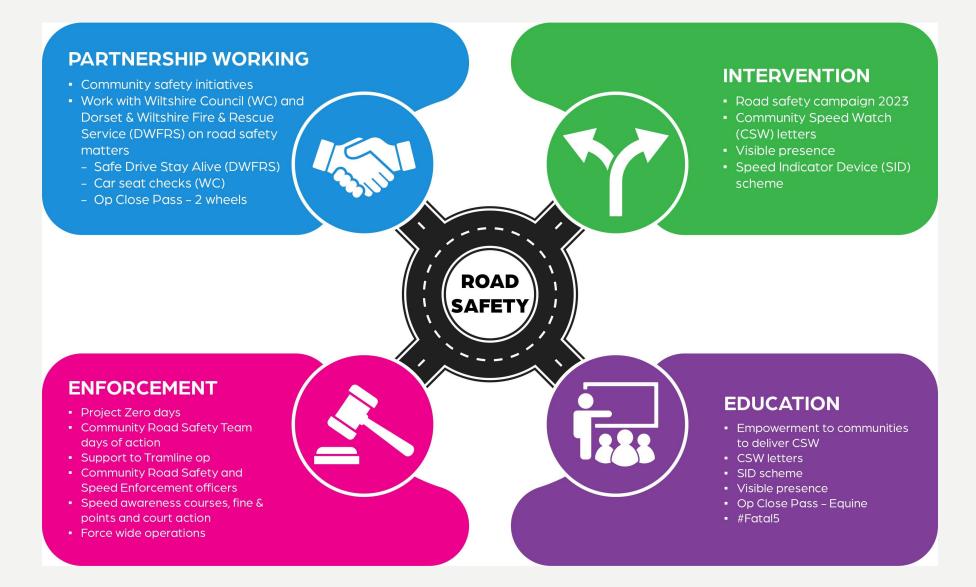

r not wearing a seat belt.

Wearing a seat belt not only helps protect your safety, it helps protect the safety of others.

Only one person is allowed in each seat fitted with a seat belt. Never use the same seat belt across two or more passengers.

As a passenger over the age of 14 it's your responsibility to ensure you're wearing a seat belt. Failure to do so could result in a fine.

#### Child passengers

law.

Children under 135 cm (4'4") tall must be in the correct car seat for their height and weight. You can be fined £500 if a child under 14 years old isn't in the correct car seat, or, if over 135cm tall, wearing a seatbelt whilst you are driving.

Find out car seat requirements and further information by visiting child car seats: the



#### Community Road Safety Team; what we do



#### **Community Speed Watch**

CSW



#### • CSW - RWB & Cricklade area - Data since July 2020 to 22 August 2024

|             |         |         |         | No.       |             |         |         |            |  |
|-------------|---------|---------|---------|-----------|-------------|---------|---------|------------|--|
|             | No. 1st | No. 2nd | No. 3rd | excessive | No. tractor | Total   | No. of  | Average    |  |
| Team        | letters | letters | letters | letters   | letters     | letters | watches | speeders % |  |
| Broad Town  | 3       | 0       | 0       | 0         |             | 0 3     | 3       | 2.7%       |  |
| Cricklade   | 2817    | 277     | 49      | 558       |             | 1 3702  | 202     | 10.8%      |  |
| Lyneham     | 1458    | 91      |